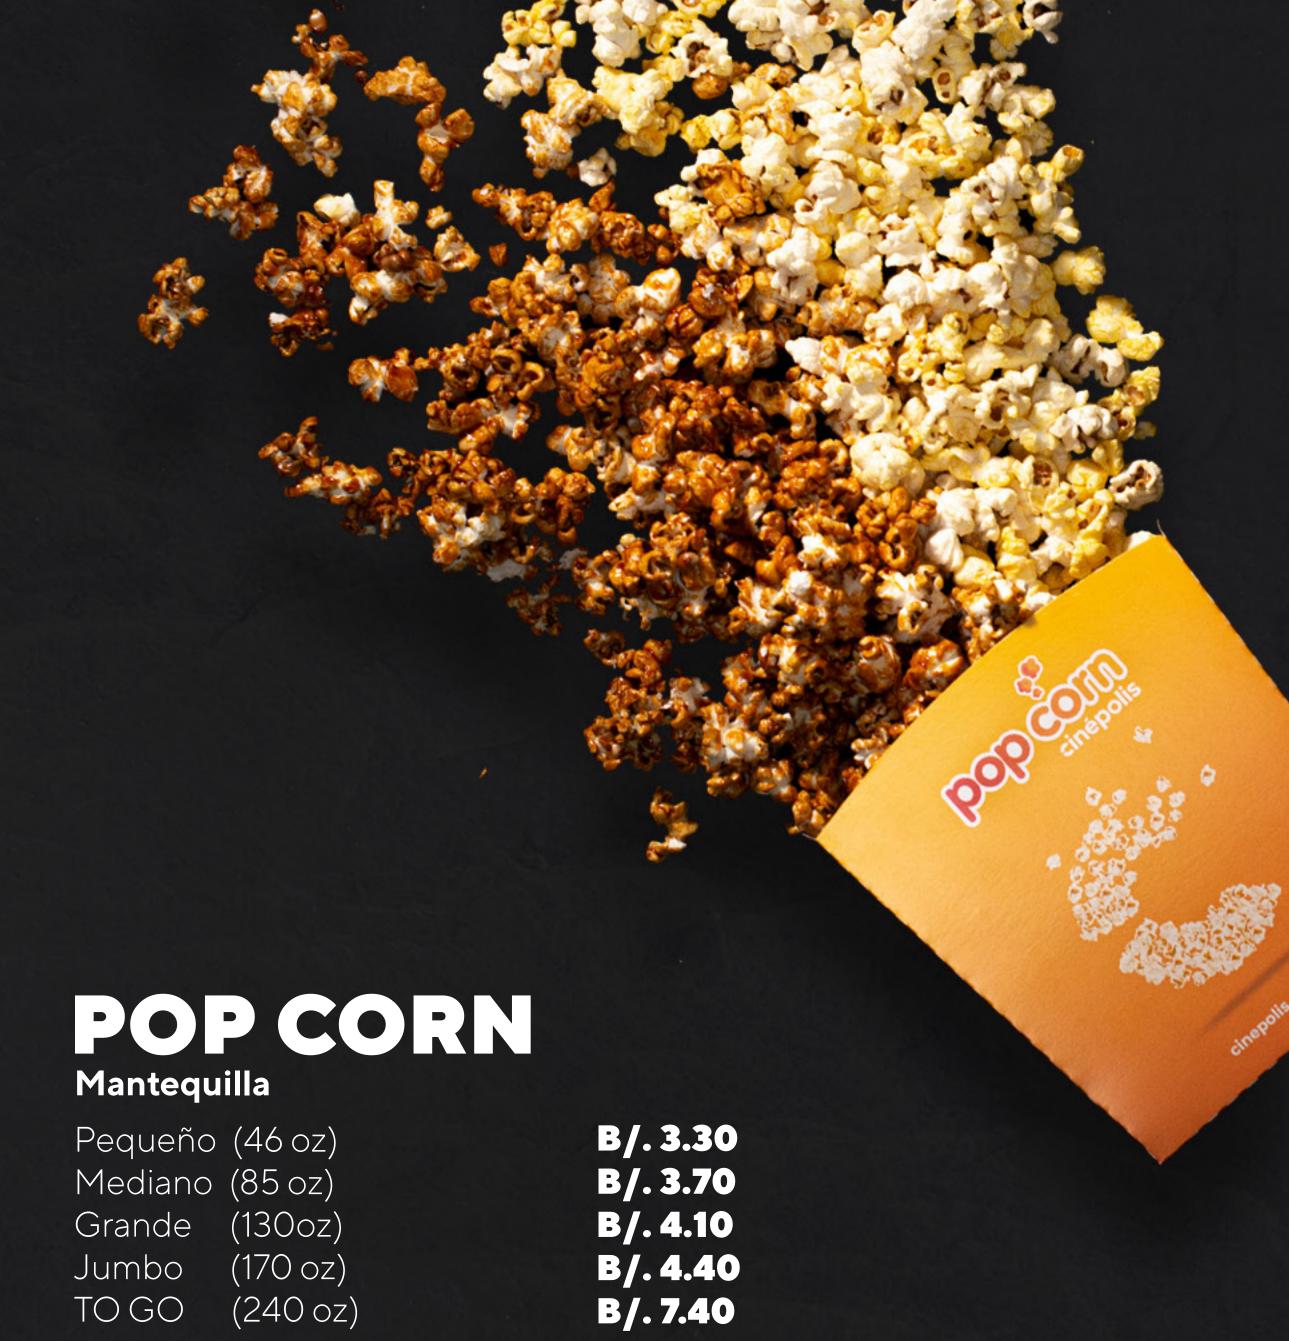

## COMBOS

|  | am                             | bo | Ch | OC | ata |
|--|--------------------------------|----|----|----|-----|
|  | <b>4</b> / <b>1</b>   <b>1</b> |    |    |    |     |

1 soda 32oz + 1 Pop Corn 130oz **B/. 10.20** + 1 Chocolate

#### **Combo Amigo**

2 sodas 32oz + 1 Pop Corn 130oz **B/. 10.90** 

#### **Combo Hot Dog**

1 soda 32oz + 1 Pop Corn 130oz **B/. 10.90** + 1 hot dog

#### **Combo Nachos**

1 soda 32oz + 1 Pop Corn 130oz B/. 11.50 + 1 Nacho con Queso

#### Combo TO GO B/. 13.20

2 sodas 32oz + 1 Pop Corn 240oz para llevar

B/. 1.00 Adicional

<sup>\*\*</sup>Cambia el sabor del POP CORN a Caramelo o Mixto por :